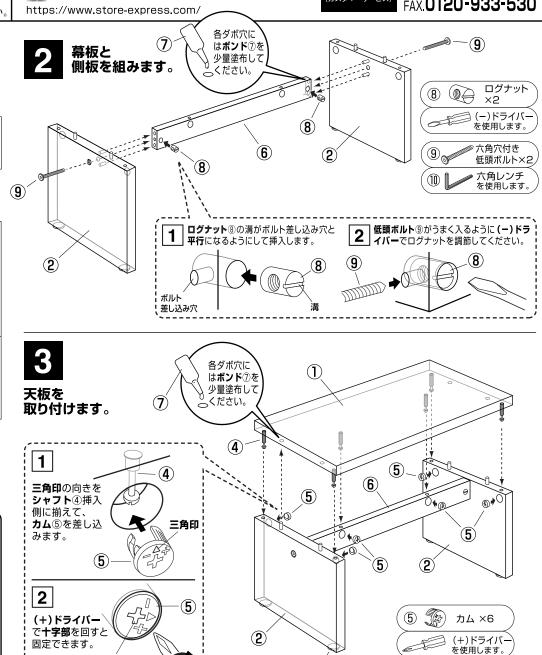

# 組み立て方

**子** 天板にシャフトを取り付けます。 側板に木ダボを取り付けます。

最後に全てのネジが固定されているかご確認ください。アジャスターを調整して水平を保ち、安全にご使用ください。

アジャスター

# 組み立て方

天板にシャフトを取り付けます。 側板に木ダボを取り付けます。

最後に全てのネジが固定されているかご確認ください。アジャスターを調整して水平を保ち、安全にご使用ください。