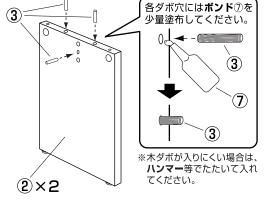

# 組み立て方

**子** 天板にシャフトを取り付けます。 側板に木ダボを取り付けます。

最後に全てのネジが固定されているかご確認ください。アジャスターを調整して水平を保ち、安全にご使用ください。

アジャスター

# 組み立て方

天板にシャフトを取り付けます。 側板に木ダボを取り付けます。

最後に全てのネジが固定されているかご確認ください。アジャスターを調整して水平を保ち、安全にご使用ください。