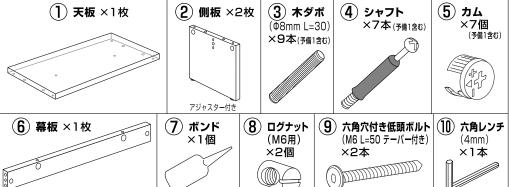

# 木製スリムコの字テーブル(小) ラーチ (W82×D45×H45cm) 組立説明書

#### ⚠ 注意 安全に正しく組み立ててください。

- 組立時は切傷・打撲を防ぐため軍手を着用してください。



お問い合わせ窓口 (カスタマーサービス)

TEL.(06)6203-6660 FAX.0120-933-530





本品をご購入頂きまして、ありがとうございます。 組み立て前に、部品数量をお確かめください。 この組立説明書は大切に保管してください。

※仕様につきましては予告なく変更する事があります。





てください。

# 部品明細

※部品不足、仕様上の不備等ございましたら上記 カスタマーサービスまでお申し付けください。

シャフト×6

(+)ドライバ・

を使用します。



# 組み立て方

**子** 天板にシャフトを取り付けます。 側板に木ダボを取り付けます。





最後に全てのネジが固定されているかご確認ください。アジャスターを調整して水平を保ち、安全にご使用ください。

アジャスター

# 木製スリムコの字テーブル(大) ラーチ (W90×D45×H75cm) 組立説明書

#### ⚠注意 安全に正しく組み立ててください。

- 組み立ては2名以上で行ない、作業スペースの確保、 床の養生を行なった後、安全に作業してください。
- 組立時は切傷・打撲を防ぐため軍手を着用してください。



お問い合わせ窓口

TEL.(06)6203-6660 FAX.0120-933-530

### 完成図



本品をご購入頂きまして、ありがとうございます。 組み立て前に、部品数量をお確かめください。 この組立説明書は大切に保管してください。

※仕様につきましては予告なく変更する事があります。





### 部品明細

※部品不足、仕様上の不備等ございましたら上記 カスタマーサービスまでお申し付けください。



# 組み立て方

天板にシャフトを取り付けます。 側板に木ダボを取り付けます。









最後に全てのネジが固定されているかご確認ください。アジャスターを調整して水平を保ち、安全にご使用ください。