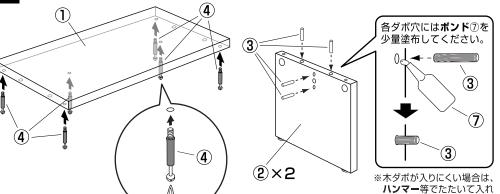

# 組み立て方

**子** 天板にシャフトを取り付けます。 側板に木ダボを取り付けます。

最後に全てのネジが固定されているかご確認ください。アジャスターを調整して水平を保ち、安全にご使用ください。

アジャスター

# 組み立て方

天板にシャフトを取り付けます。 側板に木ダボを取り付けます。

最後に全てのネジが固定されているかご確認ください。アジャスターを調整して水平を保ち、安全にご使用ください。