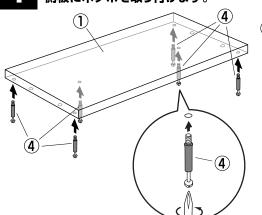

# 組み立て方

**子** 天板にシャフトを取り付けます。 側板に木ダボを取り付けます。

最後に全てのネジが固定されているかご確認ください。アジャスターを調整して水平を保ち、安全にご使用ください。

アジャスター

# 組み立て方

天板にシャフトを取り付けます。 側板に木ダボを取り付けます。

最後に全てのネジが固定されているかご確認ください。アジャスターを調整して水平を保ち、安全にご使用ください。