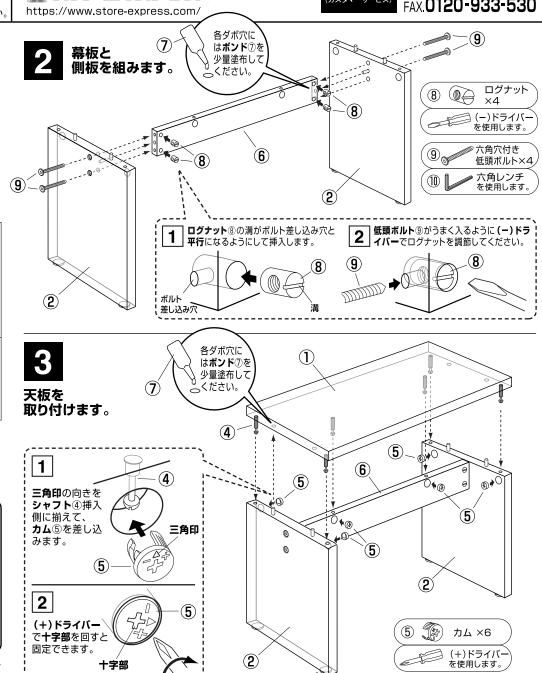

# 組み立て方

**子** 天板にシャフトを取り付けます。 側板に木ダボを取り付けます。

最後に全てのネジが固定されているかご確認ください。アジャスターを調整して水平を保ち、安全にご使用ください。

アジャスター

# 組み立て方

天板にシャフトを取り付けます。 側板に木ダボを取り付けます。

最後に全てのネジが固定されているかご確認ください。アジャスターを調整して水平を保ち、安全にご使用ください。